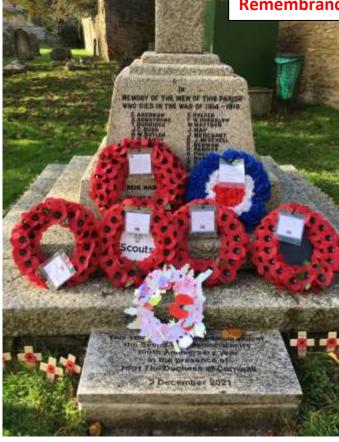

And Seend Branch of the Royal British Legion celebrated its centenary – with cake!







A blast from the past! Jacqui Reason found this photo of school supporters back in the day digging the path through the playing field which we can no longer use.



Spooky goings on in the Brewery Inn garden for Hallowe'en....

Stalls inside and outside the Pavilion ready for customers at the Christmas Shopping Fair.



Very Merry Yuletide and Happy New Year to one and all! Feedback on these Online Colour Supplements – or photos for future editions - will be very welcome. In either case, please email spotlight@seend.org.uk