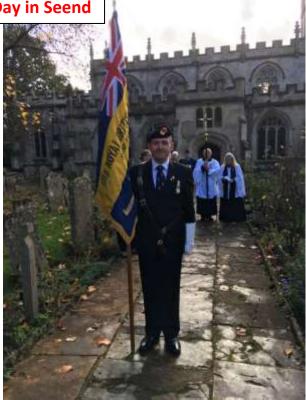

And Seend Branch of the Royal British Legion celebrated its centenary – with cake!







A blast from the past! Jacqui Reason found this photo of school supporters back in the day digging the path through the playing field which we can no longer use.



Spooky goings on in the Brewery Inn garden for Hallowe'en....

Stalls inside and outside the Pavilion ready for customers at the Christmas Shopping Fair.



Very Merry Yuletide and Happy New Year to one and all! Feedback on these Online Colour Supplements – or photos for future editions - will be very welcome. In either case, please email spotlight@seend.org.uk