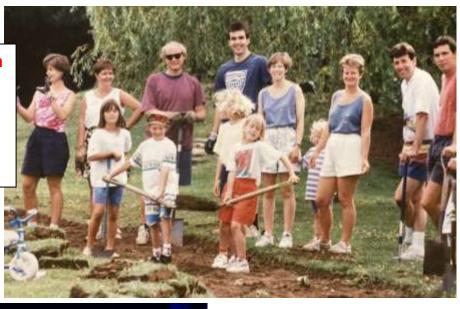

And Seend Branch of the Royal British Legion celebrated its centenary – with cake!

A blast from the past! Jacqui Reason found this photo of school supporters back in the day digging the path through the playing field which we can no longer use.